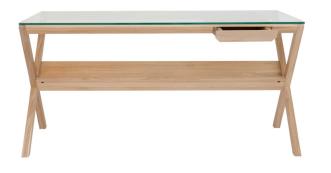

# Covet Desk by Shin Azumi

With clean lines and a strongly defined structure, the Covet Desk designed by Shin Azumi is a contemporary and functional design for any workspace.

Crafted with a solid wood frame which supports a tempered glass work surface, this desk features a neatly integrated drawer and a bar underneath the desk to store books and files.

### Technical / Construction

Solid frame
Clear polyurethane lacquer
Tempered glass top
Assembly required