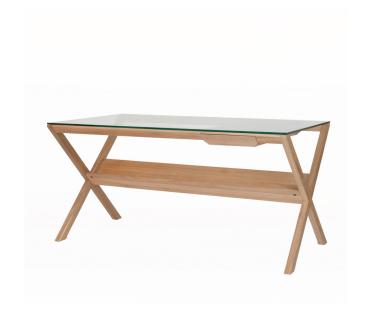

# Covet Desk by Shin Azumi

With clean lines and a strongly defined structure, the Covet Desk designed by Shin Azumi is a contemporary and functional design for any workspace.

Crafted with a solid wood frame which supports a tempered glass work surface, this desk features a neatly integrated drawer and a bar underneath the desk to store books and files.

### Technical / Construction

Solid frame
Clear polyurethane lacquer
Tempered glass top
Assembly required