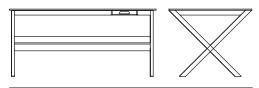

# Covet Desk by Shin Azumi

With clean lines and a strongly defined structure, the Covet Desk designed by Shin Azumi is a contemporary and functional design for any workspace.

Crafted with a solid wood frame which supports a tempered glass work surface, this desk features a neatly integrated drawer and a bar underneath the desk to store books and files.

Made in Lithuania.

### **Key Features**

Innovative storage solution Integrated drawer Made in Europe

### Technical / Construction

Solid frame
Clear polyurethane lacquer
Tempered glass top
Assembly required

#### **Dimensions**



H720 W1480 D830 H28.3" W32.6" D58.2"

## **Available Finishes**





Oak

Stained Walnut