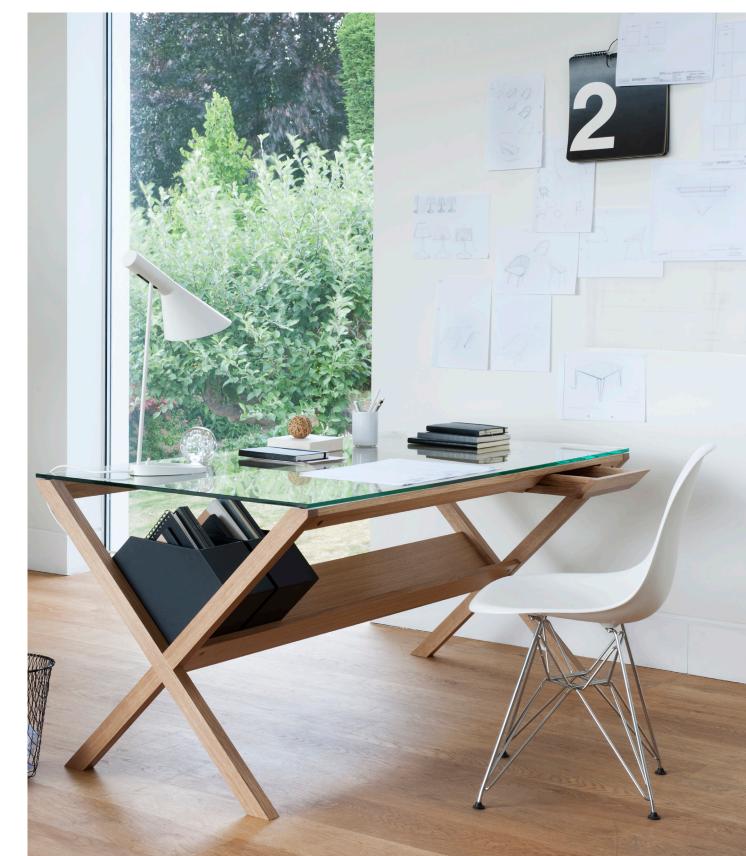

# Covet Desk by Shin Azumi

With clean lines and a strongly defined structure, the Covet Desk designed by Shin Azumi is a contemporary and functional design for any workspace.

Crafted with a solid wood frame which supports a tempered glass work surface, this desk features a neatly integrated drawer and a bar underneath the desk to store books and files.

### **Key Features**

Innovative storage solution Integrated drawer Made in Europe

### Technical / Construction

Solid frame
Clear polyurethane lacquer
Tempered glass top
Assembly required