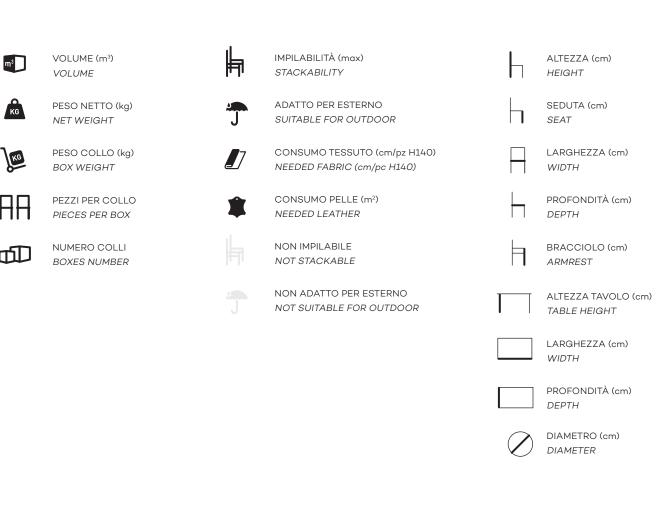

## arrmet

A = ASSEMBLATO / ASSEMBLED

**D** = DISASSEMBLATO / DISASSEMBLED

▲ = CONSUMO OTTIMIZZATO PER 2 PEZZI E MULTIPLI / USE OPTIMIZED FOR 2 PIECES AND MULTIPLE