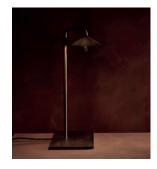

## **AVA**

Designed by KAIA Munich 2022 The AVA collection, designed by KAIA, impresses with its simple, timeless design paired with technical sophistication. This work of art follows the KAIA philosophy, creating harmonious objects designed for function and simplicity.

Type Material Environment Dimensions

Weight Certification EU - US Lamping\*

Standard finishes: 230 05 202 230 05 402 Table light Solid brass Indoors

487 x 537 x 240 mm -191 x 211 x 94,5" 8,1 kg - 17,8 lb IP20 CE 230 V - 110 V