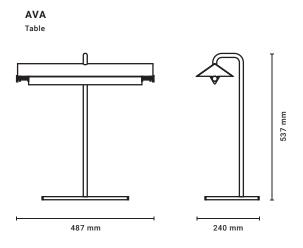

Type Material Environment Dimensions

Weight Certification EU - US Lamping\*

Standard finishes: 230 05 202 230 05 402 Table light Solid brass Indoors

487 x 537 x 240 mm -191 x 211 x 94,5" 8,1 kg - 17,8 lb IP20 CE 230 V - 110 V