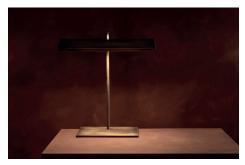

## **AVA**

Designed by KAIA Munich 2022 The AVA collection, designed by KAIA, impresses with its simple, timeless design paired with technical sophistication. This work of art follows the KAIA philosophy, creating harmonious objects designed for function and simplicity.

Type Material Environment Dimensions

Weight Certification EU - US Lamping\*

Standard finishes: 230 05 202 230 05 402 Table light Solid brass Indoors

487 x 537 x 240 mm -191 x 211 x 94,5" 8,1 kg - 17,8 lb IP20 CE 230 V - 110 V