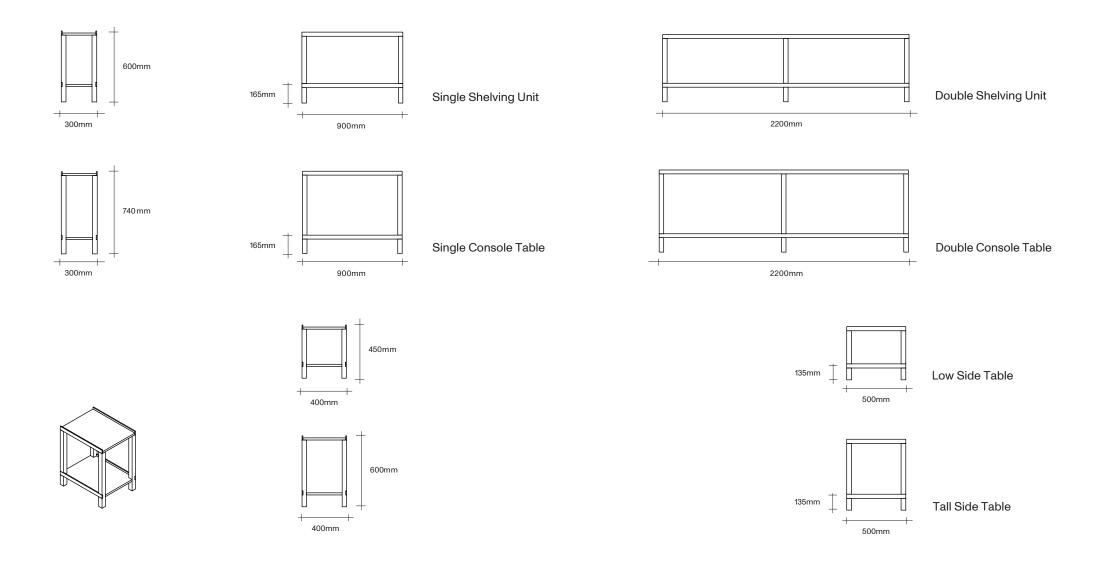

## **SIMON JAMES**

Shelving, Console and Side Table Dimensions

47 Normanby Road Mt Eden Auckland 1024 Ph +64 9 377 5556