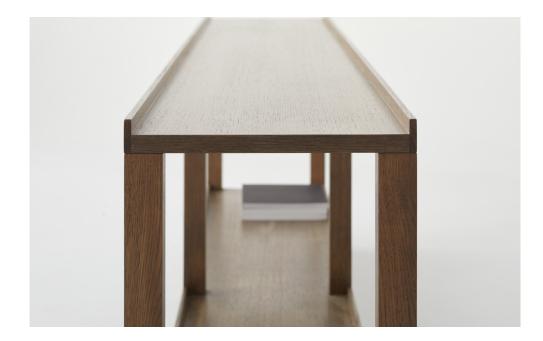

### **SIMON JAMES**

With clean lines and a light footprint, the Ren shelving collection by Simon James reduces oak shelving to its purest form. In concealing all steel supports, the timber detailing is in focus.

The slim profile and multiple sizes offer options for many spaces, from a narrow entryway to a modern office.

Made in New Zealand

Mist

Oak

Oak

Black Almond

47 Normanby Road Mt Eden Auckland 1024 Ph +64 9 377 5556