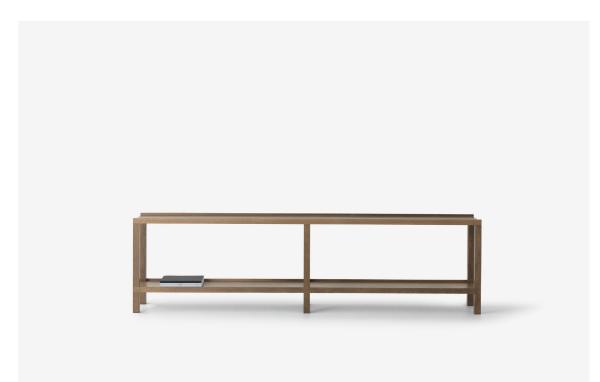

### **SIMON JAMES**

With clean lines and a light footprint, the Ren shelving collection by Simon James reduces oak shelving to its purest form. In concealing all steel supports, the timber detailing is in focus.

The slim profile and multiple sizes offer options for many spaces, from a narrow entryway to a modern office.

Made in New Zealand

Mist

Oak

Oak

Black Almond

47 Normanby Road Mt Eden Auckland 1024 Ph +64 9 377 5556