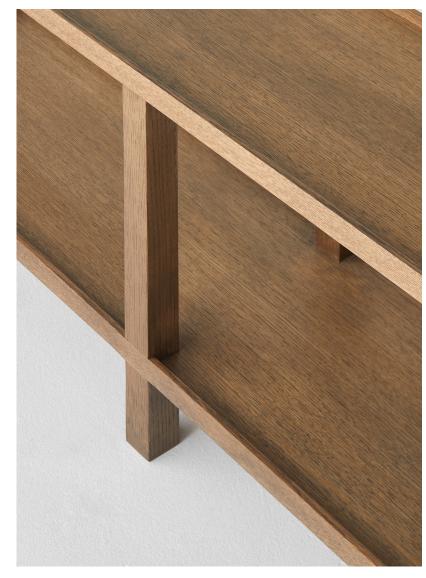

### **SIMON JAMES**

With clean lines and a light footprint, the Ren shelving collection by Simon James reduces oak shelving to its purest form. In concealing all steel supports, the timber detailing is in focus.